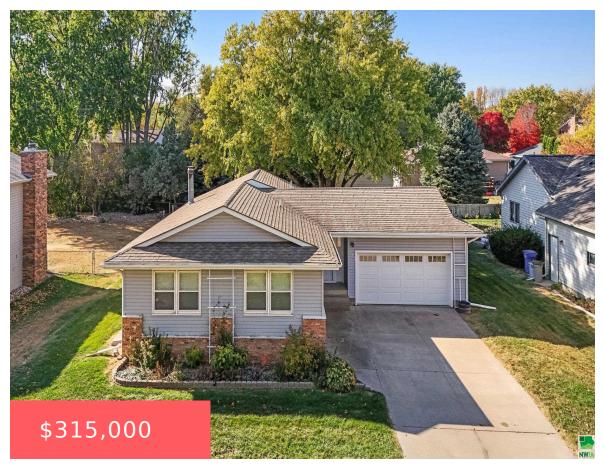

### **507 SHARPE DR**

https://cardinalcityrealty.com

LOT 22 BLK 6 EASTGATE MANOR 3RD ADDN

- 3 beds
- 2 baths
- Ranch
- Residential
- Pending
- 2098 sq ft

#### **Basics**

Category: Residential Type: Ranch

Status: Pending Bedrooms: 3 beds

Bathrooms: 2 baths Floor level: 1604

**Area: 2098** sq ft **Lot size: 10600** sq ft **Year built:** 1977

## **Building Details**

**Basement:** Partial, Partially finished **Exterior material:** Brick, Vinyl, Wood Lap

**Roof:** Shingle **Parking:** Attached