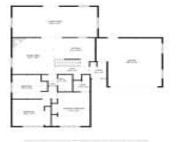

#### **Basics**

Category: Residential Type: Ranch

Status: Pending Bedrooms: 3 beds

Bathrooms: 2 baths Floor level: 1604

**Area: 2098** sq ft **Lot size: 10600** sq ft **Year built:** 1977