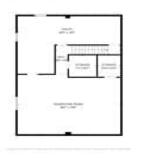

#### **Basics**

Category: Residential Type: Ranch

Status: Pending Bedrooms: 3 beds

Bathrooms: 2 baths Floor level: 1604

**Area: 2098** sq ft **Lot size: 10600** sq ft **Year built:** 1977