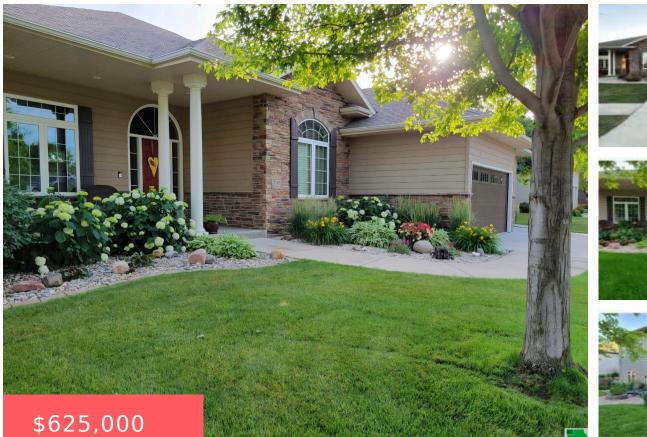

508 FAWN HOLW https://cardinalcityrealty.com

Dakota Dunes, SD, 57049-0000

Lot 12 Meadows 8th Addition, Dakota Dunes (.239A)

- 4 beds
- 3 baths
- Ranch
- Residential
- Active
- 3936 sq ft

## Basics

Category: Residential Status: Active Bathrooms: 3 baths Area: 3936 sq ft Type: Ranch Bedrooms: 4 beds Floor level: 2236 Year built: 2009

## **Building Details**

**Basement:** Finished, Full, Poured, Walkout **Roof:** Shingle Exterior material: Combination Parking: Attached, Triple

## **Amenities & Features**

**Amenities:** Computer Area, Crown Molding, Deck, Eat-in Kitchen, Fireplace, Foyer, Garage Door Opener, Granite/Quartz, Hardwood Floors, Kitchen Island, Lawn Sprinkler System, Main Floor Laundry, Master Bath, Master WI Closet, Oversized Garage, Patio, Porch, Walk-in Pantry, Walkout, Wet Bar, Whirlpool