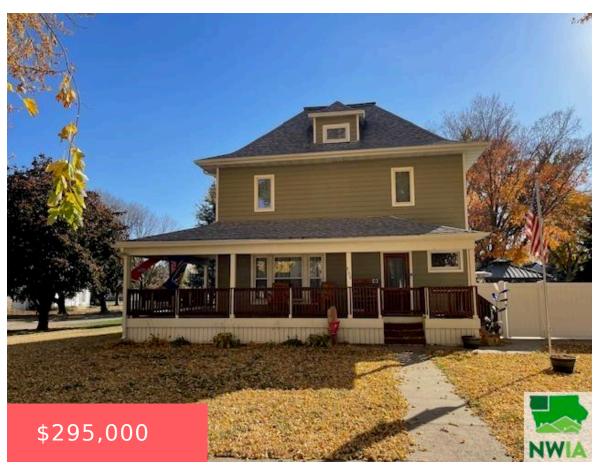

## **509 E SPRUCE ST**

https://cardinalcityrealty.com

Lot 1 & N 1/2 Lot 2, Block 29, 6th Add

- 4 beds
- 2 baths
- 2 Story
- Residential
- Active
- 2092 sq ft

#### **Basics**

Category: Residential Type: 2 Story

Status: Active Bedrooms: 4 beds

**Bathrooms: 2** baths Floor level: 2092

**Area: 2092** sq ft **Year built: 1900** 

# **Building Details**

Basement: Full Exterior material: Hardboard

Roof: Shingle Parking: Detached