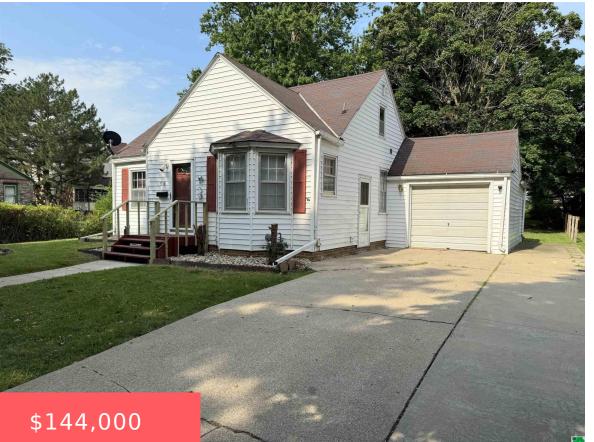

**510 WESTERN AVE** https://cardinalcityrealty.com

Storm Lake, IA, 50588

## 21-02 STORM LAKE CORP HAYES SWALLUMS 1ST ADD. & LOT 22

- 2 beds
- 2 baths
- Ranch
- Residential
- Pending
- 965 sq ft

## Basics

Category: Residential Status: Pending Bathrooms: 2 baths Area: 965 sq ft Year built: 1942 Type: Ranch Bedrooms: 2 beds Floor level: 760 Lot size: 7500 sq ft

## **Building Details**

Basement: Block, Partially finished Roof: Shingle Exterior material: Vinyl Parking: Detached