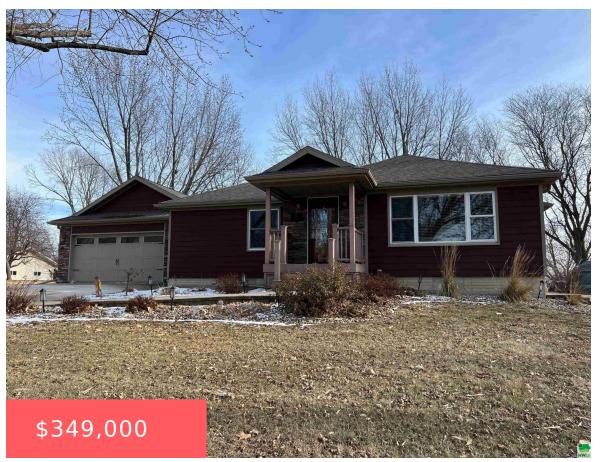

# **511 5TH AVE**

https://cardinalcityrealty.com

L3 S25' & L4 & L5 N25' & W1/2 VAC AL Y ADJ TO BLK 45 2ND ADD

- 4 beds
- 2 baths
- Ranch
- Residential
- Active
- 2342 sq ft

#### **Basics**

Category: Residential Type: Ranch

Status: Active Bedrooms: 4 beds

**Bathrooms: 2** baths Floor level: 1347

**Area: 2342** sq ft **Year built: 1950** 

# **Building Details**

Basement: Finished, Full Exterior material: Hardboard

**Roof:** Shingle **Parking:** Attached