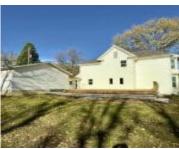

## **Building Details**

Basement: Finished Exterior material: Wood Lap

**Roof:** Shingle **Parking:** Attached, Detached

#### **Amenities & Features**

**Amenities:** Brick Accent, Built-ins, Computer Area, Covered Deck - Wood, Crown Molding, Deck, Eat-in Kitchen, Fireplace, Garage Door Opener, Granite/Quartz, Hardwood Floors, Kitchen Island, Luxury Vinyl / LVT, Master Bath, Master WI Closet, New Bath, New Kitchen, Oversized Garage, Patio, Patio - Stone/Paver, Porch, Walk-in Pantry