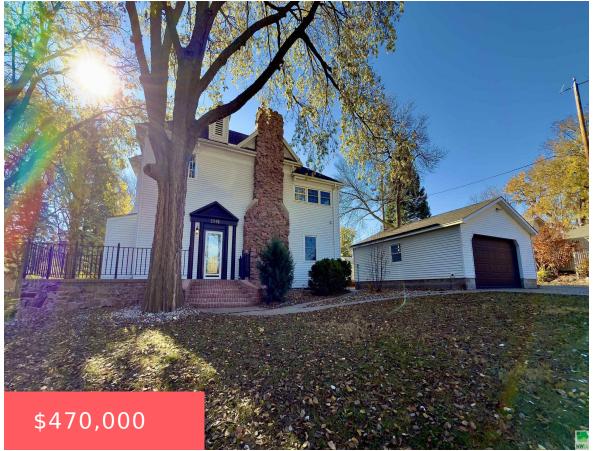

# **5116 GLENN AVE**

https://cardinalcityrealty.com

LL-SC COMM 88-47 E 1/2 N 7/13 W 1/8 N 1/2 N 1/2 SE 5-88-47

- 4 beds
- 4 baths
- 2 Story
- Residential
- Active
- 3928 sq ft

#### **Basics**

Category: Residential Type: 2 Story

Status: Active Bedrooms: 4 beds

**Bathrooms: 4** baths Floor level: 2522

**Area: 3928** sq ft **Lot size: 40040** sq ft

Year built: 1888

## **Building Details**

Basement: Finished Exterior material: Wood Lap

**Roof:** Shingle **Parking:** Attached, Detached

#### **Amenities & Features**

**Amenities:** Brick Accent, Built-ins, Computer Area, Covered Deck - Wood, Crown Molding, Deck, Eat-in Kitchen, Fireplace, Garage Door Opener, Granite/Quartz, Hardwood Floors, Kitchen Island, Luxury Vinyl / LVT, Master Bath, Master WI Closet, New Bath, New Kitchen, Oversized Garage, Patio, Patio - Stone/Paver, Porch, Walk-in Pantry