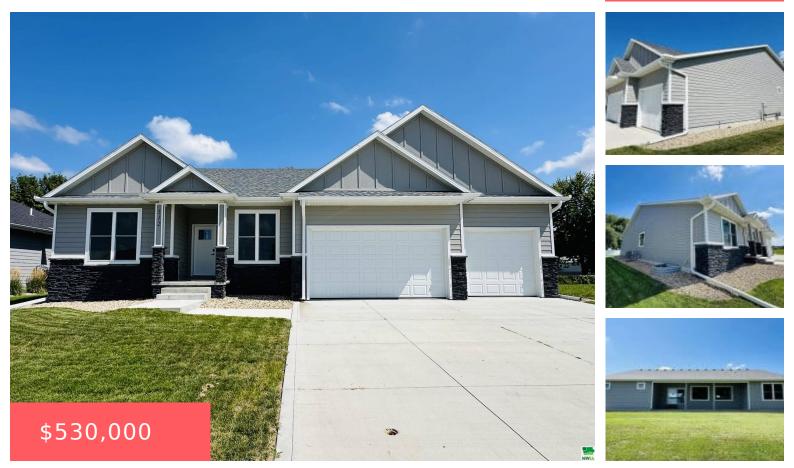

#### Sergeant Bluff, IA, 51054

#### SERENITY POINT FIRST LOT 40

- 4 beds
- 3 baths
- Ranch
- Residentia
- Active
- 3490 sq ft

#### Basics

Category: Residential Status: Active Bathrooms: 3 baths Area: 3490 sq ft Type: Ranch Bedrooms: 4 beds Floor level: 1745 Year built: 2021

### **Building Details**

Basement: Finished, FullExterior material: Combination, Hardboard, StoneRoof: ShingleParking: Attached

## **Amenities & Features**

**Amenities:** Brick Accent, Covered Deck - Concrete, Eat-in Kitchen, Foyer, Granite/Quartz, Kitchen Island, Lawn Sprinkler System, Luxury Vinyl / LVT, Main Floor Laundry, Master Bath, Master WI Closet, Patio, Porch, Sports Court, Vaulted/Tray Ceilings, Walk-in Pantry