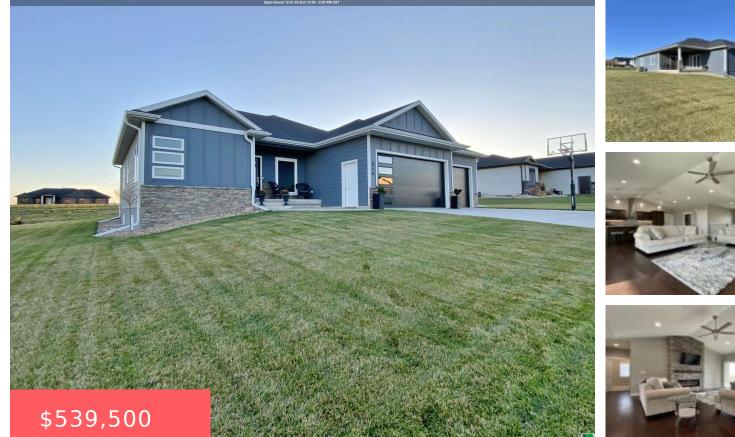

Lot Thirty-Two (32), Dogwood Second Addition to the City of Le Mars, Plymouth County, Iowa.

- 6 beds
- 3 baths
- Ranch
- Residentia
- Activ
- 3730 sq ft

## Basics

Category: Residential Status: Active Bathrooms: 3 baths Area: 3730 sq ft Year built: 2021

Type: Ranch Bedrooms: 6 beds Floor level: 1991 Lot size: 17110 sq ft

## **Building Details**

Basement: Finished, Full, Poured Roof: Shingle Exterior material: LP Parking: Attached, Triple

## **Amenities & Features**

**Amenities:** Eat-in Kitchen, Fireplace, Garage Door Opener, Granite/Quartz, Kitchen Island, Lawn Sprinkler System, Luxury Vinyl / LVT, Main Floor Laundry, Master Bath, Master WI Closet, Oversized Garage, Patio, Vaulted/Tray Ceilings, Walk-in Pantry, Wet Bar