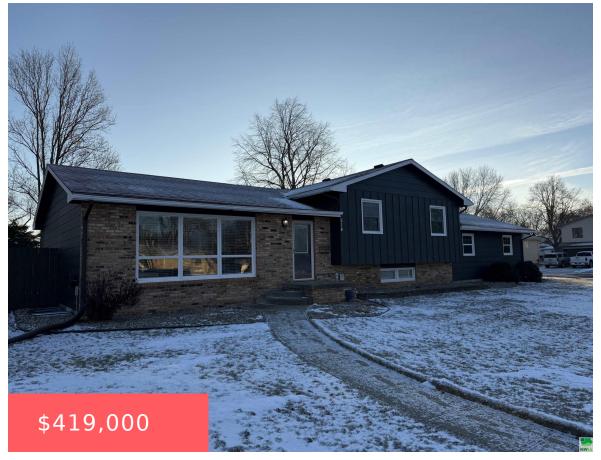

# **514 BULOW ST** https://cardinalcityrealty.com

Lot 10 Block 5 Eastgate Manor 3rd to the City of Vermillion, Clay County, SD

- 5 beds
- 3 baths
- Multi-Level 4+
- Residential
- Active
- 2648 sq ft

#### **Basics**

Category: Residential Type: Multi-Level 4+

Status: Active Bedrooms: 5 beds
Bathrooms: 3 baths

Floor level: 1348

**Area: 2648** sq ft **Lot size: 11960** sq ft

Year built: 1975

## **Building Details**

**Basement:** Finished **Exterior material:** Combination

**Roof:** Shingle **Parking:** Attached