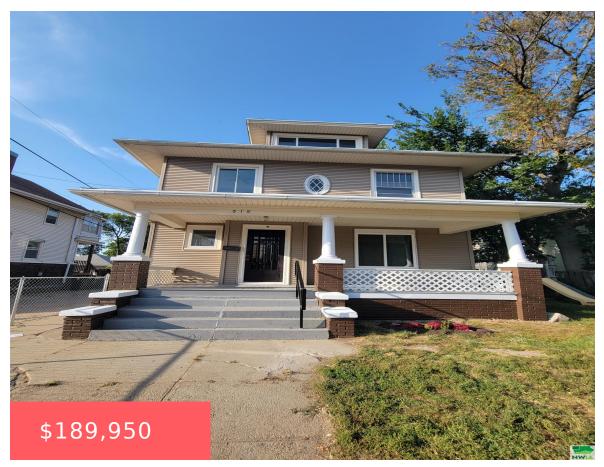

### 515 29TH ST

https://cardinalcityrealty.com

PEIRCES addition S 20ft W 50 ft LOT 8 BLK 20 W 50 FT LOT 9 BK 20

- 4 beds
- 2 baths
- 2 Story
- Residential
- Pending
- 2438 sq ft

#### **Basics**

Category: Residential

**Status:** Pending

Bathrooms: 2 baths

**Area: 2438** sq ft

Year built: 1920

Type: 2 Story

Bedrooms: 4 beds