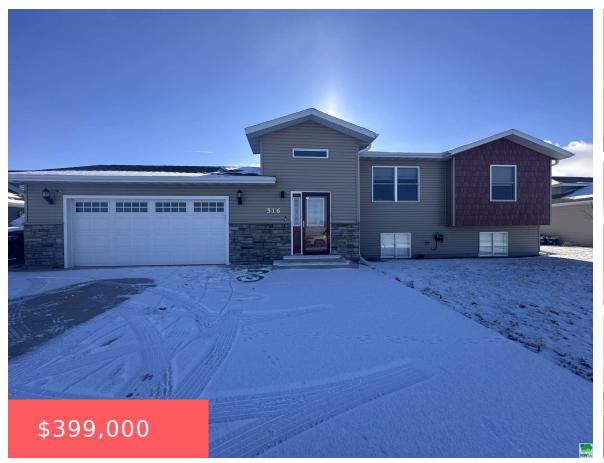

# 516 E 13TH ST

https://cardinalcityrealty.com

See abstract

- 4 beds
- 3 baths
- Split

#### **Basics**

Category: Residential Type: Split

Status: Active Bedrooms: 4 beds

Bathrooms: 3 baths Floor level: 1229

**Area: 2443** sq ft **Lot size: 9675** sq ft **Year built:** 2019

### **Building Details**

Basement: Finished, Full Exterior material: Vinyl

Roof: Shingle Parking: Attached