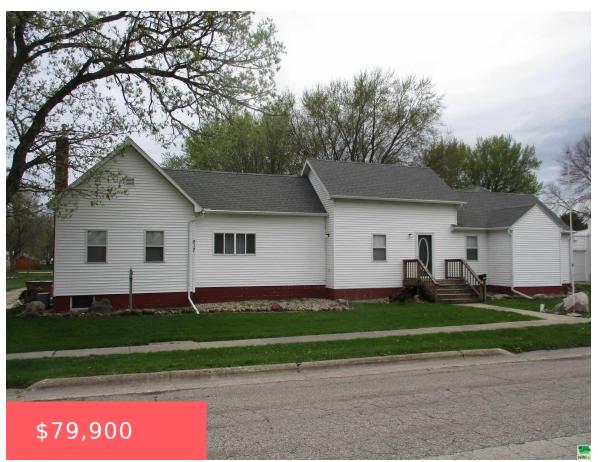

#### **517 W GARFIELD ST**

https://cardinalcityrealty.com

LOT 1 SIDDALL'S SUB DIV OF OL 6 and LOT 2 SIDDALL'S SUB DIV OF OL 6

- 3 beds
- 1 bath
- Ranch
- Residential
- Pending
- 1850 sq ft

#### **Basics**

Category: Residential Type: Ranch

Status: Pending

Bedrooms: 3 beds

Bathrooms: 1 bath

Floor level: 1850

**Area: 1850** sq ft **Year built:** 1949

# **Building Details**

Basement: Unfinished Exterior material: Vinyl

**Roof:** Shingle Parking: Detached