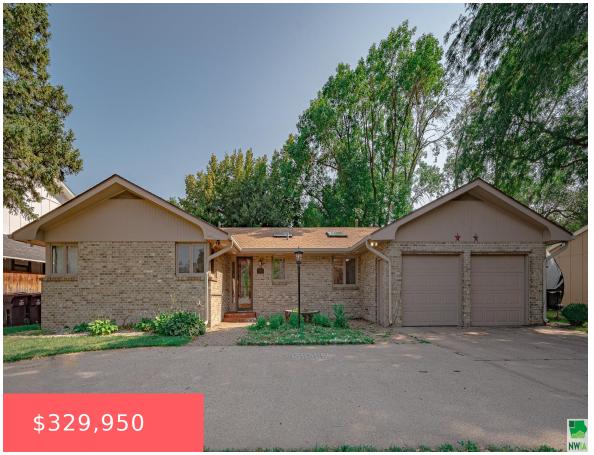

# 518 E 32ND ST

https://cardinalcityrealty.com

0 29 9 EAST 15' LOT 32 WEST 75' LOT 33 BEL AIR ADDITION

- 3 beds
- 3 baths
- Ranch
- Residential
- Active
- 2366 sq ft

#### **Basics**

Category: Residential Type: Ranch

Status: Active Bedrooms: 3 beds

**Bathrooms: 3** baths Floor level: 2246

**Area: 2366** sq ft **Lot size: 10917** sq ft

### **Building Details**

Basement: Partial Exterior material: Combination

**Roof:** Shingle **Parking:** Attached