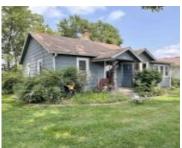

## **519 ELM ST**

https://cardinalcityrealty.com

SUB DIV OUT LOT 4 LOT 3 BLK 17

**Emily Brewer** 

- 1 bed
- 1 bath
- Ranch
- Residential
- Pending
- /20 sq ft

## **Basics**

Category: Residential

**Status:** Pending

Bathrooms: 1 bath

**Area: 720** sq ft

Year built: 1930

Type: Ranch

Bedrooms: 1 bed

## **Building Details**

Basement: Full, Unfinished Exterior material: Hardboard, Vinyl

**Roof:** Shingle Parking: Detached