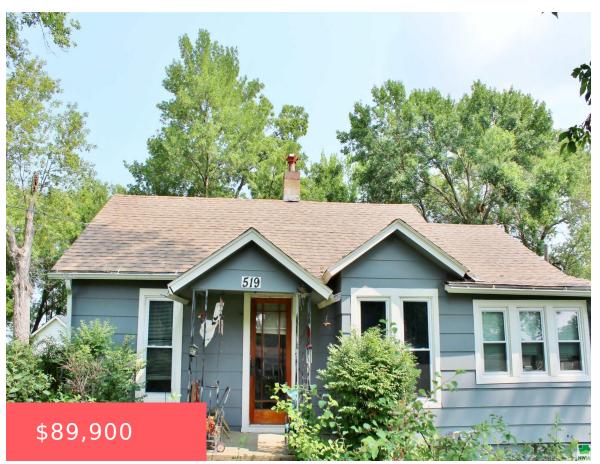

## **519 ELM ST**

https://cardinalcityrealty.com

SUB DIV OUT LOT 4 LOT 3 BLK 17

**Emily Brewer** 

- 1 bed
- 1 bath
- Ranch
- Residential
- Pending
- /20 sq ft

## **Basics**

Category: Residential

**Status:** Pending

Bathrooms: 1 bath

**Area: 720** sq ft

Year built: 1930

Type: Ranch

Bedrooms: 1 bed

## **Building Details**

Basement: Full, Unfinished Exterior material: Hardboard, Vinyl

**Roof:** Shingle Parking: Detached