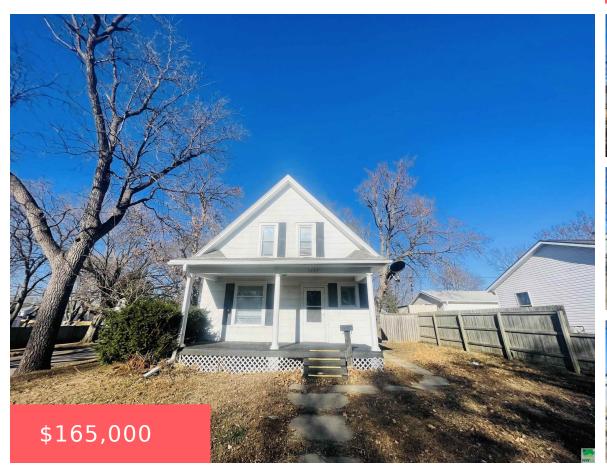

#### **5203 MORNINGSIDE AVE**

https://cardinalcityrealty.com

MORNINGSIDE LOTS 17 & 18 BLK 22

- 3 beds
- 1 bath
- Bungalow
- Residential
- Active
- 1116 sq ft

#### **Basics**

Category: Residential

**Status:** Active

Bathrooms: 1 bath

**Area: 1116** sq ft

Year built: 1900

Type: Bungalow

Bedrooms: 3 beds