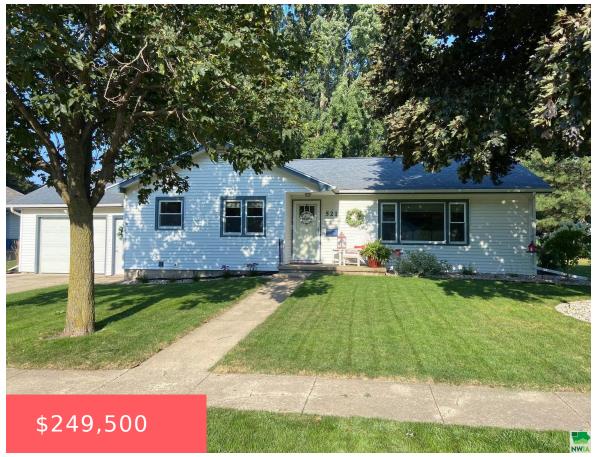

#### **521 DELAWARE AVE NW**

https://cardinalcityrealty.com

L3 S75' of W5' & L4 S75' BLK 5 ORIGINAL ADDITION ORANGE CITY IOWA

- 4 beds
- 2 baths
- Ranch
- Residential
- Pending
- 2316 sq ft

#### **Basics**

Category: Residential Type: Ranch

Status: Pending Bedrooms: 4 beds

Bathrooms: 2 baths Floor level: 1216

**Area: 2316** sq ft **Lot size: 6000** sq ft

# **Building Details**

Basement: Finished, Full Exterior material: Vinyl

Roof: Shingle Parking: Attached