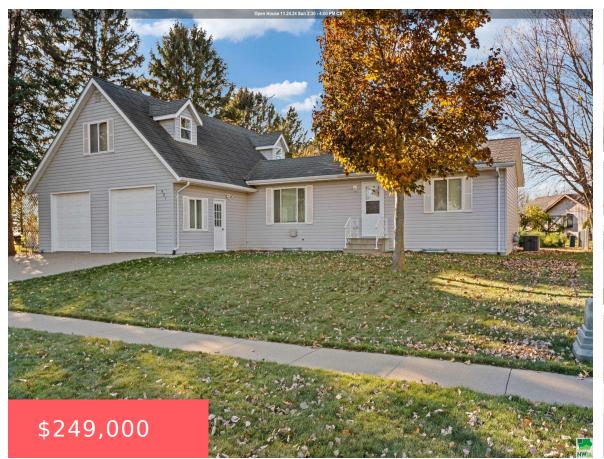

#### **521 PINEHURST AVE**

https://cardinalcityrealty.com

LOT 24 BLK 14 EASTGATE MANOR 3RD

- 2 heds
- 1 bath
- 1 1/2 Story
- Residential
- Active
- 960 sq ft

#### **Basics**

Category: Residential Type: 1 1/2 Story

Status: Active Bedrooms: 2 beds

**Bathrooms: 1** bath Floor level: 960

**Area: 960** sq ft **Lot size: 10000** sq ft

Year built: 2002

# **Building Details**

Basement: Crawl Space Exterior material: Vinyl

Roof: Metal, Other-See Comments Parking: Attached