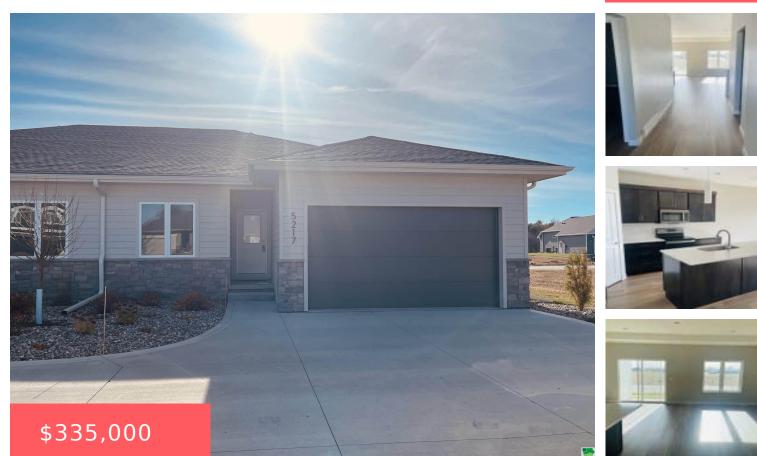

Sioux City, IA, 51106

THE RESIDENCE AT ELK CREEK SECOND FILING PART OF LOT 13 DESCRIBED AS BEG AT NW COR OF LOT 13 THNC E 43.05 FT, THNC S 122.50 FT, THNC W 42.80 FT, THNC N 122.50 FT TO POB

- 2 beds
- 2 baths
- Ranch
- Residential
- Active
- 1377 sq ft

## Basics

Category: Residential Status: Active Bathrooms: 2 baths Area: 1377 sq ft Year built: 2022

Type: Ranch Bedrooms: 2 beds Floor level: 1377 Lot size: 5260 sq ft

## **Building Details**

Basement: Unfinished Roof: Shingle Exterior material: Cement - Hardy Board Parking: Attached

## **Amenities & Features**

**Amenities:** Eat-in Kitchen, Fireplace, Garage Door Opener, Lawn Sprinkler System, Main Floor Laundry, Master Bath, Master WI Closet, Patio, Smoke Detector