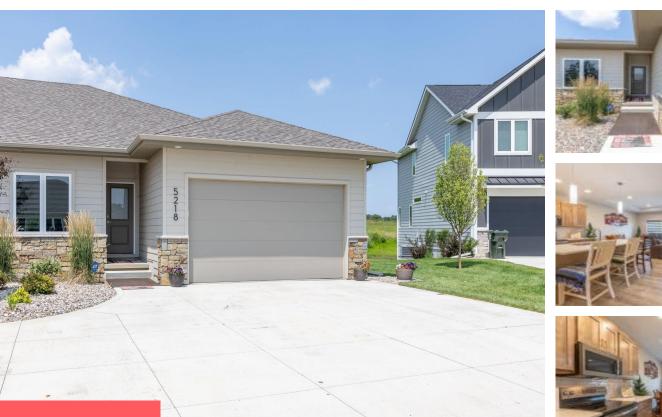

#### Basics

Category: Residential Status: Pending Bathrooms: 3 baths Area: 2237 sq ft Type: Ranch Bedrooms: 3 beds Floor level: 1377 Year built: 2022

## **Building Details**

Basement: FinishedExterior material: Combination, Hardboard, StoneRoof: ShingleParking: Attached

## **Amenities & Features**

Amenities: Brick Accent, Deck, Eat-in Kitchen, Fireplace, Lawn Sprinkler System, Main Floor Laundry, Master Bath