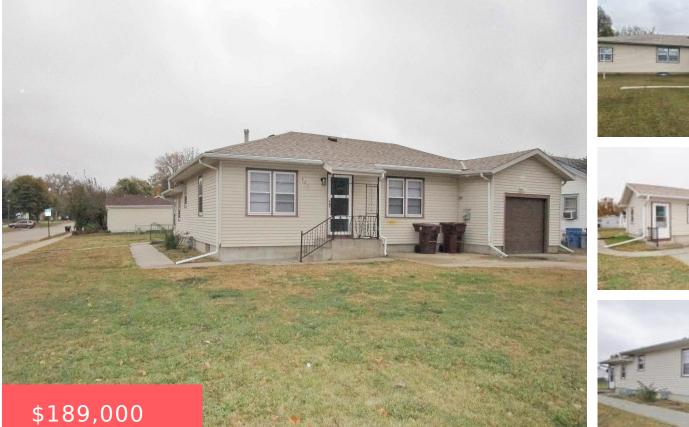

South Sioux City, NE, 68776

29 9 SOUTH 1/2 LOT 5 & ALL LOT 6 BLOCK 66 COVINGTON ADDITION Lot Width: 60.00

- 2 beds
- 2 baths

- Pending
- 1953 sq ft

## Basics

Category: Residential Status: Pending Bathrooms: 2 baths Area: 1953 sq ft Year built: 1960 Type: Ranch Bedrooms: 2 beds Floor level: 1132 Lot size: 60x120 sq ft

## **Building Details**

Basement: Partially finished Roof: Shingle Exterior material: Vinyl Parking: Attached