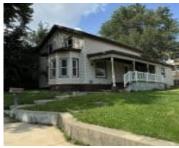

# 526 W MAPLE ST https://cardinalcityrealty.com

LOT 23 & W 1/2 LOT 24 BLK 16 BLAIR'S ADD 6283

- 2 beds
- 1 bath
- 1 1/2 Story
- Residential
- Pending
- 1262 sq ft

#### **Basics**

Category: Residential Type: 1 1/2 Story

Status: Pending Bedrooms: 2 beds

**Bathrooms: 1** bath Floor level: 1262

**Area: 1262** sq ft **Lot size: 3800** sq ft