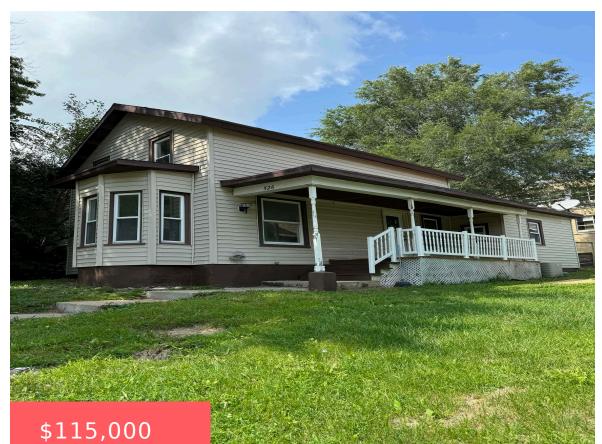

# 526 W MAPLE ST https://cardinalcityrealty.com

LOT 23 & W 1/2 LOT 24 BLK 16 BLAIR'S ADD 6283

- 2 beds
- 1 bath
- 1 1/2 Story
- Residential
- Pending
- 1262 sq ft

#### **Basics**

Category: Residential Type: 1 1/2 Story

Status: Pending Bedrooms: 2 beds

**Bathrooms: 1** bath Floor level: 1262

**Area: 1262** sq ft **Lot size: 3800** sq ft