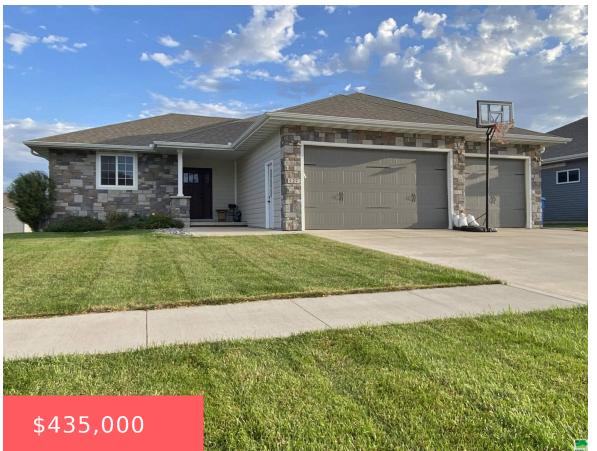

### **527 PROSPECT ST SW**

https://cardinalcityrealty.com

Lot 5, KNS Third Addition to Le Mars, Plymouth County, Iowa.

- 5 beds
- 3 baths
- Ranch
- Residential
- Pending
- 2802 sq ft

#### **Basics**

Category: Residential Type: Ranch

Status: Pending Bedrooms: 5 beds

**Bathrooms: 3** baths Floor level: 1552

**Area: 2802** sq ft **Lot size: 8750** sq ft

# **Building Details**

Basement: Full, Poured Exterior material: LP

**Roof:** Shingle **Parking:** Attached, Triple