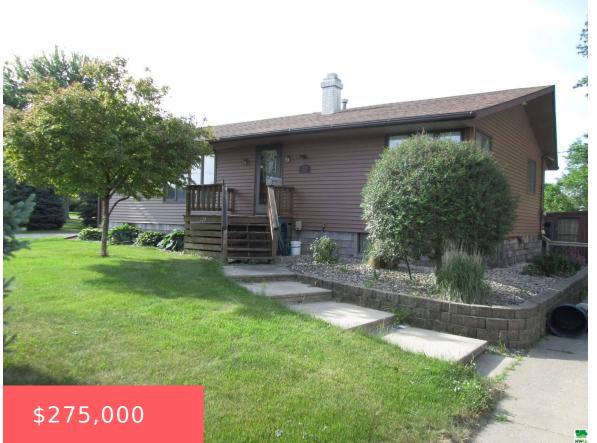

## 528 16TH ST

https://cardinalcityrealty.com

06-96-42 AUD SUBD N 1/2 NW 1/4 W 135' OF N 193' OF E 381' OF LOT 1

- 2 heds
- 2 baths
- Ranch
- Residential
- Active
- 2644 sq ft

#### **Basics**

Category: Residential Type: Ranch

Status: Active Bedrooms: 2 beds

**Bathrooms: 2** baths Floor level: 1358

**Area: 2644** sq ft **Lot size: 26048.88** sq ft

Year built: 1976

# **Building Details**

**Basement:** Finished, Full **Exterior material:** Block, Vinyl

**Roof:** Shingle Parking: Detached, Multiple, Steel Building

#### **Amenities & Features**

Amenities: Deck, Fireplace, Garage Door Opener, Other-See Comments, Patio