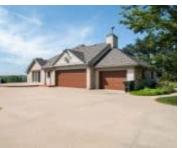

### **Building Details**

**Basement:** Finished, Full, Walkout **Exterior material:** Combination

**Roof:** Shingle **Parking:** Attached, Triple

### **Amenities & Features**

**Amenities:** Built-ins, Crown Molding, Deck, Eat-in Kitchen, Fireplace, Foyer, French Doors, Garage Door Opener, Hardwood Floors, Kitchen Island, Lawn Sprinkler System, Main Floor Laundry, Master Bath, Master WI Closet, Patio, Porch, Vaulted/Tray Ceilings, Walk-out, Wet Bar