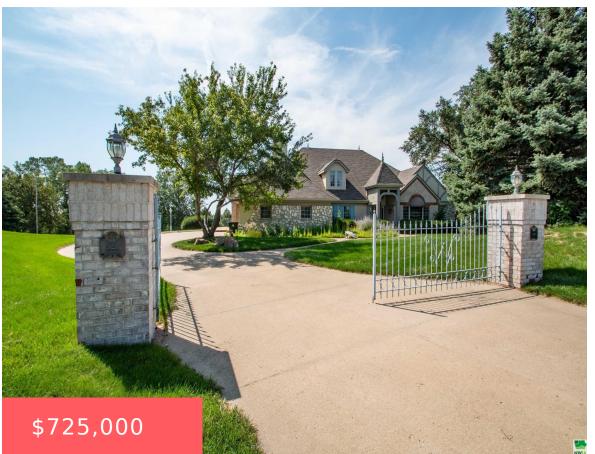

# **528 PELLETIER DR**

https://cardinalcityrealty.com

PELLETIER HEIGHTS 2ND, LOT 1

- 3 beds
- 4 baths
- Ranch
- Residentia
- Active
- 6556 sq ft

#### **Basics**

Category: Residential

**Status:** Active

Bathrooms: 4 baths

**Area: 6556** sq ft **Year built:** 1996 Type: Ranch

Bedrooms: 3 beds

Floor level: 3668

Lot size: 93,654 sq ft