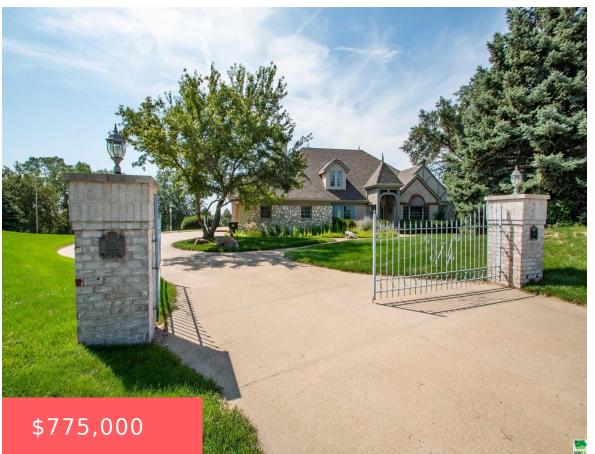

# **528 PELLETIER DR**

https://cardinalcityrealty.com

PELLETIER HEIGHTS 2ND, LOT 1

- 3 beds
- 4 baths
- Ranch
- Residential
- Active
- 6556 sq ft

#### **Basics**

Category: Residential

Status: Active Bedrooms: 3 beds

Bathrooms: 4 baths Floor level: 3668

**Area: 6556** sq ft **Lot size: 93,654** sq ft

Year built: 1996