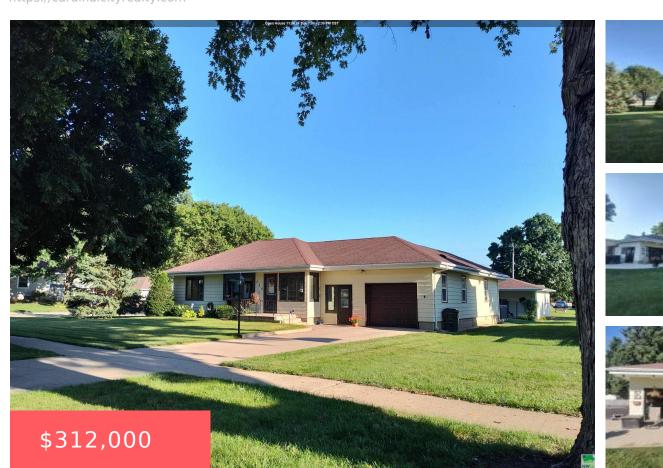

Moville, IA, 51039

명의 김환율

#### MAXFIELDS SECOND ADDN LOT 5 BLK 8

- 3 beds
  2 baths
  Ranch
  Residentia
  Active
- 2116 sq ft

### Basics

Category: Residential Status: Active Bathrooms: 2 baths Area: 2116 sq ft Year built: 1956

Type: Ranch Bedrooms: 3 beds Floor level: 1116 Lot size: 12,810 sq ft