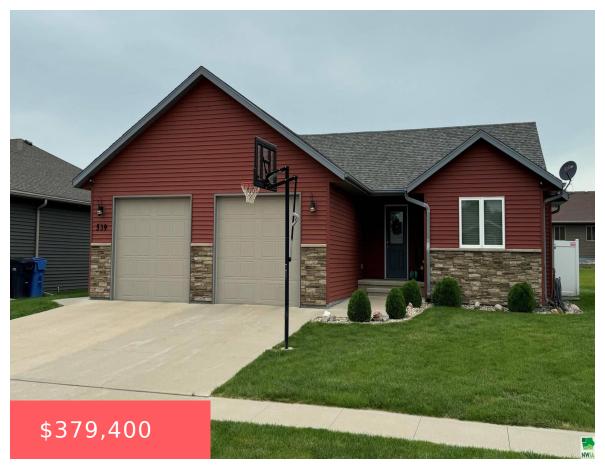

# 539 14TH ST SW

https://cardinalcityrealty.com

LOT 4 KNS 2ND ADDITION LE MARS

- 4 beds
- 3 baths
- Ranch
- Residential
- Pending
- 2358 sq ft

#### **Basics**

Category: Residential Type: Ranch

Status: Pending Bedrooms: 4 beds

**Bathrooms: 3** baths Floor level: 1342

**Area: 2358** sq ft **Lot size: 9590** sq ft

#### **Building Details**

Basement: Finished, Full Exterior material: Stone, Vinyl

Roof: Shingle Parking: Attached