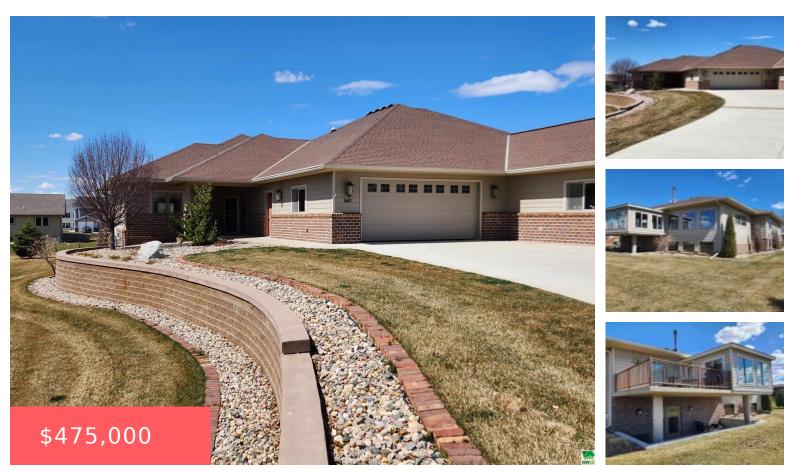

### **540 COUNTRY CLUB RD**

https://cardinalcityrealty.com

#### EAST SIDE ADDITION PARCEL B OF LOT 4 & OF N 1/2 LOT 5, BLK 2

- 1 bed
- 3 baths
- Ranch
- Residentia
- Active
- 4060 sq ft

## Basics

Category: Residential Status: Active Bathrooms: 3 baths Area: 4060 sq ft Type: Ranch Bedrooms: 1 bed Floor level: 2196 Year built: 2014

## **Building Details**

**Basement:** Finished, Full, Poured **Roof:** Shingle

Exterior material: Brick, Cement - Hardy Board Parking: Attached