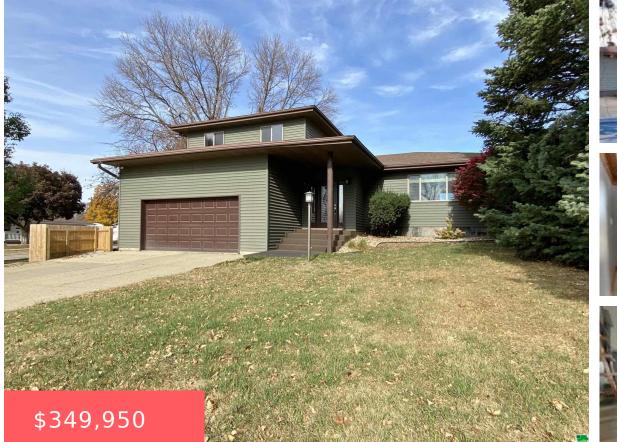

Lot 1 Blk 3 Lauter's 2nd Addition Le Mars

- 3 beds 3.5 baths Split
- Residentia
- Active
- 2885 sq ft

## Basics

Category: Residential Status: Active Bathrooms: 3.5 baths Area: 2885 sq ft Year built: 1977

Type: Split Bedrooms: 3 beds Floor level: 1985 Lot size: 10925 sq ft

## **Building Details**

Basement: Block, Finished, Full Roof: Shingle Exterior material: Vinyl Parking: Attached