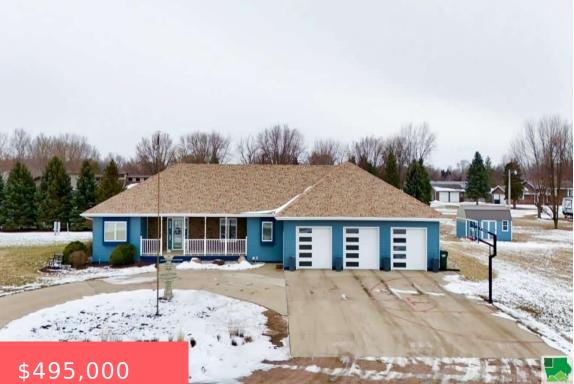

South Sioux City, NE, 68776

- 7 beds
- 5 baths
- Ranch
- Residential
- Active
- 4108 sq ft

lot 10 L&L Addition 2nd filing 1.26 acre

**Gina Anderson** 712.574.1703

## Basics

Category: Residential Status: Active Bathrooms: 5 baths Area: 4108 sq ft Type: Ranch Bedrooms: 7 beds Floor level: 2208 Year built: 2002

## **Building Details**

Basement: Finished Roof: Shingle Exterior material: Combination
Parking: Attached, Multiple