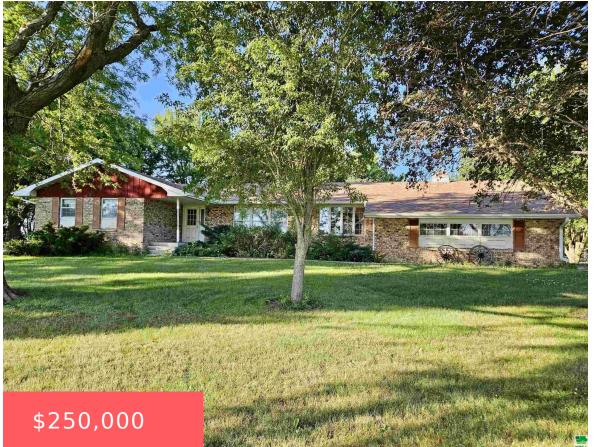

## **5632 160TH AVE**

https://cardinalcityrealty.com

see abstract

- 4 beds
- 4 baths
- Ranch
- Residential
- Pending
- 2268 sq ft

#### **Basics**

Category: Residential Type: Ranch

Status: Pending Bedrooms: 4 beds

**Bathrooms: 4** baths Floor level: 2268

**Area: 2268** sq ft **Year built:** 1974

# **Building Details**

Basement: Block, Full Exterior material: Brick, Hardboard

**Roof:** Shingle **Parking:** Attached