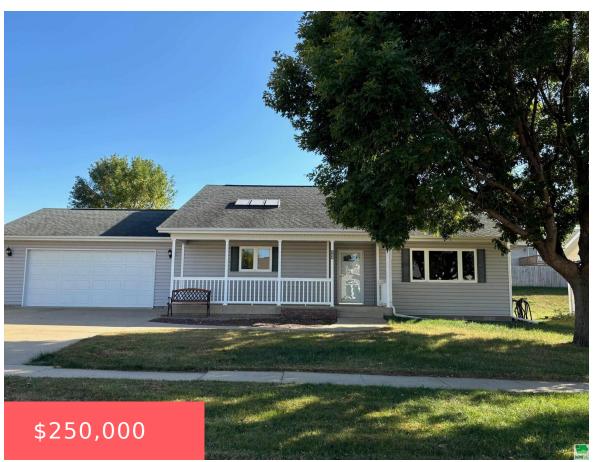

https://cardinalcityrealty.com

LOT 3 & W 3' LOT 4 BLK 1 COUNTRYSIDE ESTATES FIRST ADD'N LE MARS

- 4 beds
- 2 baths
- Multi-Level 4+
- Residential
- Pending
- 2114 sq ft

## **Basics**

Category: Residential Type: Multi-Level 4+

Status: Pending Bedrooms: 4 beds

Bathrooms: 2 baths Floor level: 1142

**Area: 2114** sq ft **Lot size: 8610.0** sq ft **Year built:** 2001

## **Building Details**

Basement: Finished, Full Exterior material: Vinyl

Roof: Shingle Parking: Attached

## **Amenities & Features**

**Amenities:** Built-ins, Eat-in Kitchen, Fireplace, Garage Door Opener, Master WI Closet, Oversized Garage, Porch, Skylight