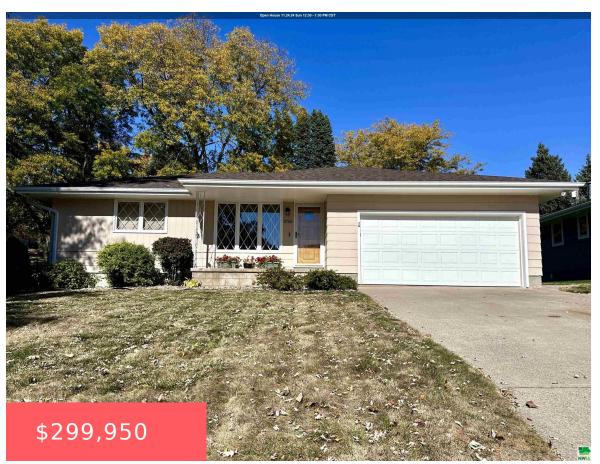

# **5705 MYERS AVE**

https://cardinalcityrealty.com

HAYWORTH MEADOWS 2ND LOT 29

- 3 beds
- 1.5 bath
- Ranch
- Residential
- Active
- 1416 sq ft

#### **Basics**

Category: Residential

Status: Active

Bathrooms: 1.5 bath

**Area: 1416** sq ft

Year built: 1968

Type: Ranch

Bedrooms: 3 beds