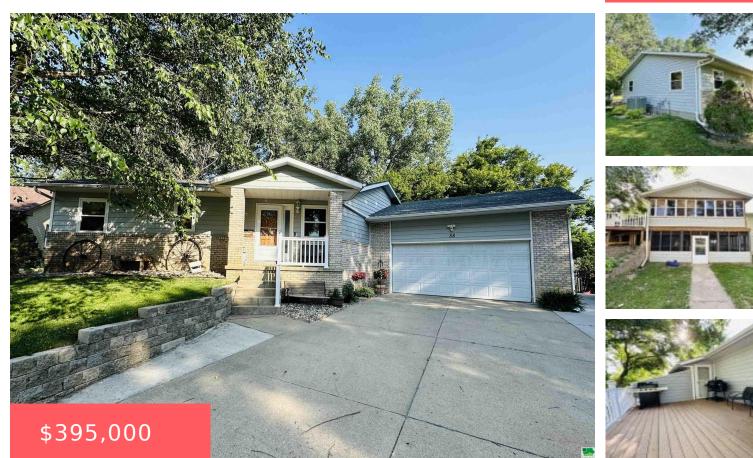

58 SUNSET DR

https://cardinalcityrealty.com

Dakota Dunes, SD, 57049

LOT 56A OF LOT 56 & LOT 58D OF LOT 58B & LOT 58C OF 58B & LOT 58A & LOT 59 RIV- R-LAND EST

- 5 beds
- 3 baths
- Ranch
- Residential
- Active
- 2652 sq ft

## Basics

Category: Residential Status: Active Bathrooms: 3 baths Area: 2652 sq ft Year built: 1992

Type: Ranch Bedrooms: 5 beds Floor level: 1590 Lot size: 91.45 X 172.40 sq ft

## **Building Details**

Basement: Finished, Walkout Roof: Shingle Exterior material: Brick, Hardboard Parking: Attached

## **Amenities & Features**

**Amenities:** 3 Season Porch, Brick Accent, Deck, Eat-in Kitchen, Garage Door Opener, Kitchen Island, Lawn Sprinkler System, Luxury Vinyl / LVT, Main Floor Laundry, Master Bath, Outdoor Fire Area, Oversized Garage, Porch, Smoke Detector, Walk-out