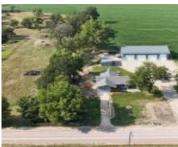

583 142ND ST https://cardinalcityrealty.com

ALL THAT PART OF GOV'T LOT 8 OF SEC 1, COMM AT THE SE CORNER OF GOV'T LOT 8 603.86' TO THE POB, TH NE ALONG SAID S LINE, ETC 1-88-48 2.077 ACRES

**Emily Brewer** 

### Basics

Category: Residential Status: Pending Bathrooms: 2 baths Area: 2654 sq ft Year built: 1958 Type: Ranch Bedrooms: 4 beds Floor level: 1552 Lot size: 90474 sq ft