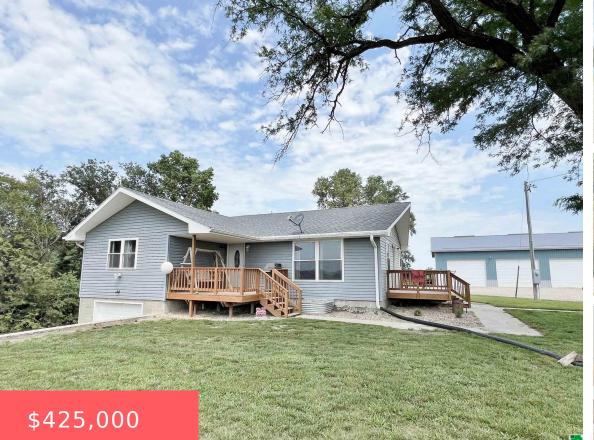

#### • 4 beds

- 2 baths
- Ranch
- Residential
- Pending
- 2654 sq ft

### Basics

Category: Residential Status: Pending Bathrooms: 2 baths Area: 2654 sq ft Year built: 1958 Type: Ranch Bedrooms: 4 beds Floor level: 1552 Lot size: 90474 sq ft

## **Building Details**

Basement: Finished Roof: Shingle Exterior material: Vinyl
Parking: Attached, Detached, Multiple