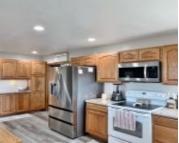

## **Amenities & Features**

**Amenities:** Covered Deck - Wood, Deck, Fireplace, Garage Door Opener, Luxury Vinyl / LVT, Main Floor Laundry, New Bath, New Kitchen, Oversized Garage, Security System, Smoke Detector, Vaulted/Tray Ceilings, Walk-out, Wet Bar, Workshop