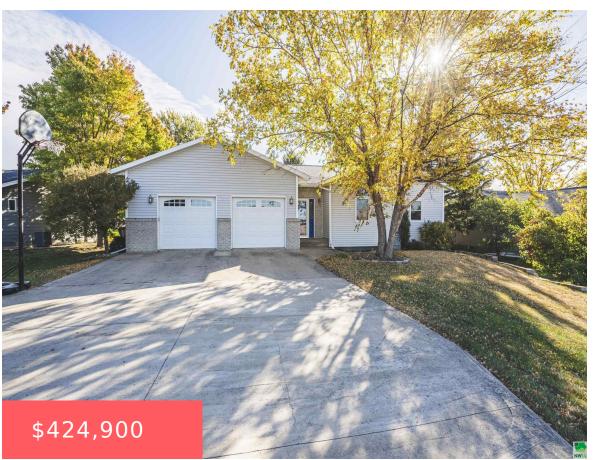

https://cardinalcityrealty.com

30-91-37 ALTA WASH LC AREA SSD AUD S/D SW FR 1/4 LOT 28-F

- 6 beds
- 3 baths
- Ranch
- Residential
- Active
- 3462 sq ft

## **Basics**

Category: Residential Type: Ranch

Status: Active Bedrooms: 6 beds

Bathrooms: 3 baths Floor level: 2122

**Area: 3462** sq ft **Lot size: 13,500** sq ft