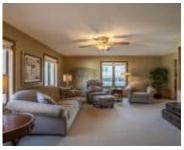

## **Amenities & Features**

**Amenities:** Brick Accent, Built-ins, Deck, Eat-in Kitchen, Fireplace, Foyer, Garage Door Opener, Hardwood Floors, Lawn Sprinkler System, Main Floor Laundry, Master Bath, Smoke Detector