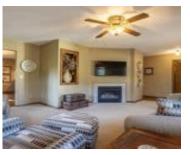

## **Amenities & Features**

**Amenities:** Brick Accent, Built-ins, Deck, Eat-in Kitchen, Fireplace, Foyer, Garage Door Opener, Hardwood Floors, Lawn Sprinkler System, Main Floor Laundry, Master Bath, Smoke Detector