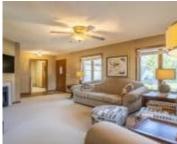

## **Amenities & Features**

**Amenities:** Brick Accent, Built-ins, Deck, Eat-in Kitchen, Fireplace, Foyer, Garage Door Opener, Hardwood Floors, Lawn Sprinkler System, Main Floor Laundry, Master Bath, Smoke Detector