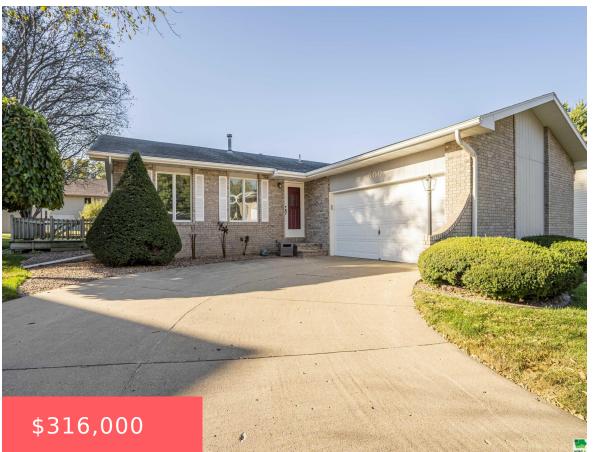

### **600 15TH ST SE**

https://cardinalcityrealty.com

LOT 4 BLK 2 TOEL'S FIRST ADD LE MARS

- 3 beds
- 3 baths
- Ranch
- Residential
- Pending
- 2305 sq ft

#### **Basics**

Category: Residential

Status: Pending Bedrooms: 3 beds

Bathrooms: 3 baths Floor level: 1380

**Area: 2305** sq ft **Lot size: 8701** sq ft

## **Building Details**

Basement: Block, Finished, Full Exterior material: Brick, Wood Lap

**Roof:** Shingle **Parking:** Attached