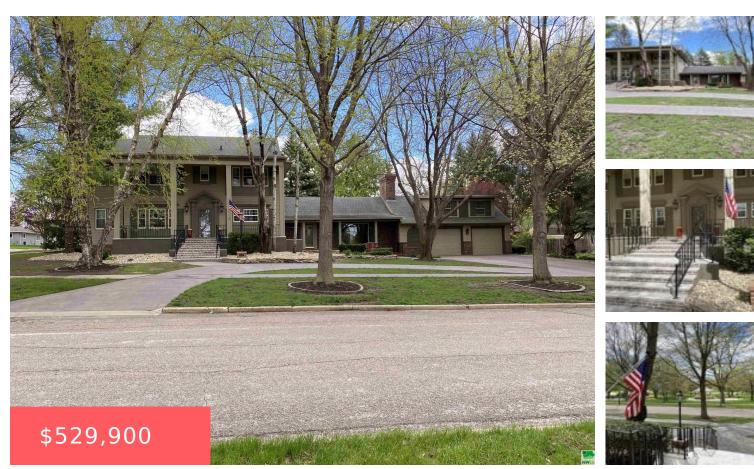

600 1ST AVE SE https://cardinalcityrealty.com

West 60' pf lot 3 AND all of Lot 4, AND The North 30' of the N 75' Lot 5, ALL in Block 3 in the South Side Addition to the Town, now the City of Le Mars, State of Iowa.

## Basics

Category: Residential Status: Active Bathrooms: 5 baths Area: 3152 sq ft Year built: 1911

Type: 2 Story Bedrooms: 4 beds Floor level: 3152 Lot size: 23400 sq ft

## **Building Details**

Basement: Full, Partially finished Roof: Shingle Exterior material: Brick, Wood Lap
Parking: Attached, Detached