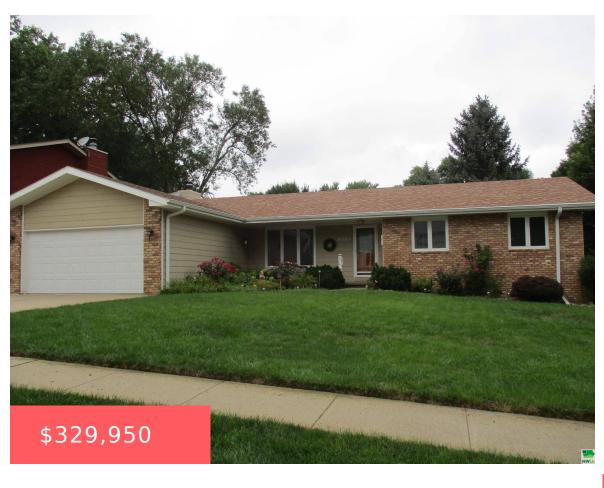

### **6001 PINE VIEW DR**

https://cardinalcityrealty.com

FAIRFAX W 6.4 FT LOT 125 ALL LOT 126 & E 17 FT LOT 127

- 3 beds
- 3.5 baths
- Ranch
- Residential
- Pending
- 3352 sq ft

### **Basics**

Category: Residential Type: Ranch

Status: Pending Bedrooms: 3 beds

**Bathrooms: 3.5** baths Floor level: 2040

**Area: 3352** sq ft **Lot size: 10125** sq ft **Year built:** 1981

## **Building Details**

Basement: Block, Finished, Full, Walkout Exterior material: Hardboard

Roof: Shingle Parking: Attached