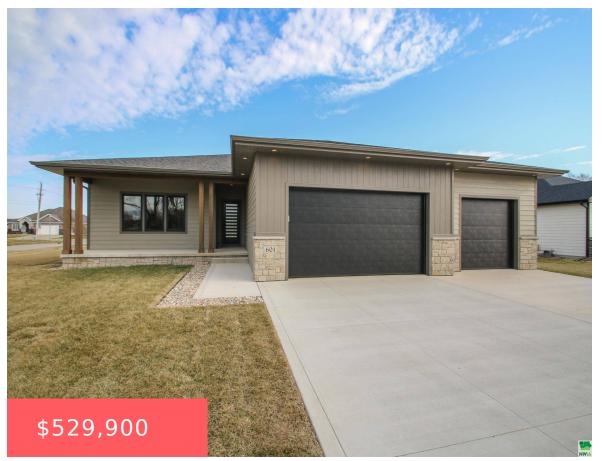

## **601 TOPAZ DR**

https://cardinalcityrealty.com

**TOPAZ TIMBERS LOT 4** 

- 3 hode
- 2 baths
- Ranch
- Residential
- Active
- 1606 sq ft

#### **Basics**

Category: Residential Type: Ranch

Status: Active Bedrooms: 3 beds

**Bathrooms: 2** baths Floor level: 1606

**Area: 1606** sq ft **Year built:** 2024

# **Building Details**

**Basement:** Partially finished **Exterior material:** LP, Stone

**Roof:** Shingle **Parking:** Attached, Other-See Comments, Triple

#### **Amenities & Features**

**Amenities:** Covered Deck - Concrete, Eat-in Kitchen, Exterior Lighting, Granite/Quartz, Kitchen Island, Lawn Sprinkler System, Luxury Vinyl / LVT, Main Floor Laundry, Master Bath, Master WI Closet, New Bath, New Kitchen, Other-See Comments, Oversized Garage, Patio, Porch, Smoke Detector, Vaulted/Tray Ceilings, Walk-in Pantry, Wet Bar