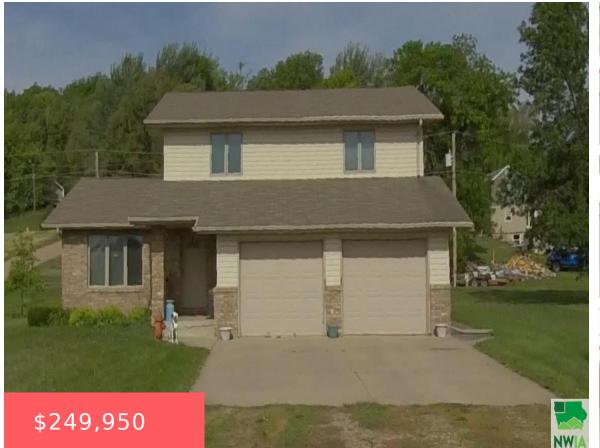

Homer, NE, 68030

LOTS 5 & 6 BLOCK 4 PRICE ADDITION HOMER; MAP NO: 0979-00-0-30030-004-0004.

- 3 beds
- 2 baths
- 2 Story
- Residential
- Pending
- 1962 sq ft

## Basics

Category: Residential Status: Pending Bathrooms: 2 baths Area: 1962 sq ft Year built: 1997

Type: 2 Story Bedrooms: 3 beds Floor level: 1962 Lot size: 15000 sq ft

## **Building Details**

Basement: None Roof: Shingle Exterior material: Vinyl Parking: Attached