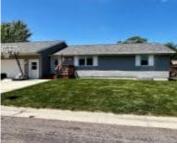

603 S PARK PL https://cardinalcityrealty.com Elk Point, SD, 5702<u>5</u>

HUBER TRACT 4 OF W86' OF E90' OF LOTS 5-8 BLK 4 MILLER'S ADD Elk Point CITY, Union County, SD

- 4 beds
- 2 baths
- Ranch
- Residential
- Pending
- 1898 sq ft

## Basics

Category: Residential Status: Pending Bathrooms: 2 baths Area: 1898 sq ft Year built: 1999

Type: Ranch Bedrooms: 4 beds Floor level: 1152 Lot size: 7372 sq ft

## **Building Details**

Basement: Finished, Full, Poured Roof: Shingle Exterior material: Vinyl Parking: Attached