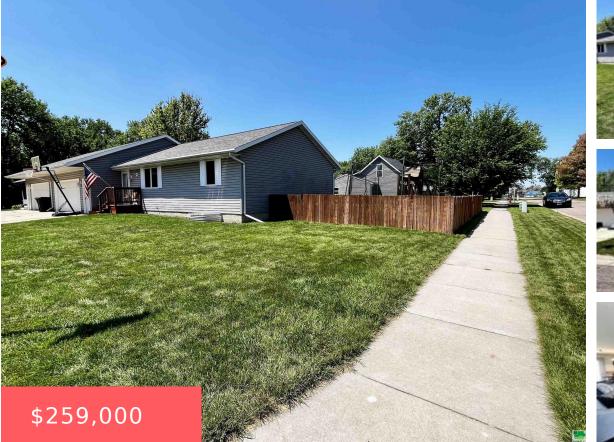

603 S PARK PL https://cardinalcityrealty.com Elk Point, SD, 5702<u>5</u>

HUBER TRACT 4 OF W86' OF E90' OF LOTS 5-8 BLK 4 MILLER'S ADD Elk Point CITY, Union County, SD

- 4 beds
- 2 baths
- Ranch
- Residential
- Pending
- 1898 sq ft

## Basics

Category: Residential Status: Pending Bathrooms: 2 baths Area: 1898 sq ft Year built: 1999

Type: Ranch Bedrooms: 4 beds Floor level: 1152 Lot size: 7372 sq ft

## **Building Details**

Basement: Finished, Full, Poured Roof: Shingle Exterior material: Vinyl Parking: Attached

## **Amenities & Features**

Amenities: Eat-in Kitchen, Garage Door Opener, Lawn Sprinkler System, Luxury Vinyl / LVT, Main Floor Laundry, Oversized Garage, Patio - Stone/Paver, Smoke Detector