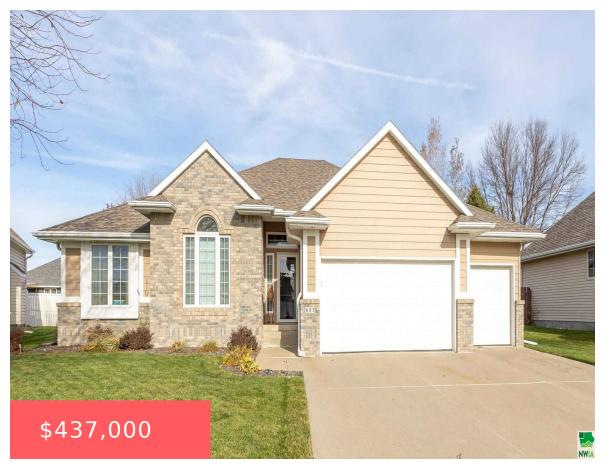

### **603 WINFIELD CIR**

https://cardinalcityrealty.com

TOWN OF SGT BLUFF PRAIRIE VIEW 3RD ADDN LOT 2

- 3 beds
- 2.75 baths
- Ranch
- Residential
- Active
- 2890 sq ft

#### **Basics**

Category: Residential

Status: Active

Bathrooms: 2.75 baths

**Area: 2890** sq ft **Year built:** 2001

Type: Ranch

**Bedrooms: 3** beds

Floor level: 1690

# **Building Details**

**Basement:** Finished, Poured **Exterior material:** Combination

**Roof:** Shingle **Parking:** Attached, Triple