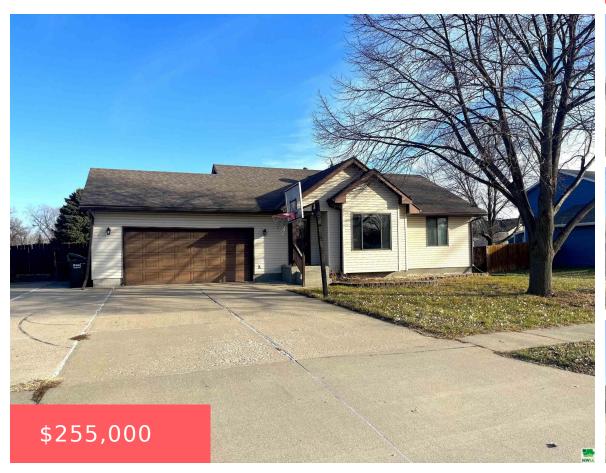

#### **604 LAKESHORE DR**

https://cardinalcityrealty.com

LOT 10 BLK 8 SCHNEPF ADD N SIOUX CITY

- 4 beds
- 2 baths
- Ranch
- Residential
- Pending
- 2052 sq ft

#### **Basics**

Category: Residential Type: Ranch

Status: Pending Bedrooms: 4 beds

**Bathrooms: 2** baths Floor level: 1116

**Area: 2052** sq ft **Year built: 1992** 

# **Building Details**

Basement: Block, Unfinished Exterior material: Vinyl

Roof: Shingle Parking: Attached