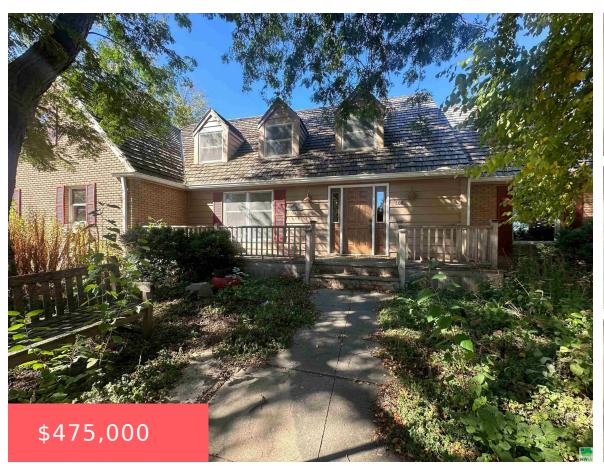

# **605 CARROLL ST**

https://cardinalcityrealty.com

SUBD OF OUTLOT 1 STOCUM'S THIRD ADD E 75' OF 6 BLK 38

- 4 beds
- 5 baths
- 1 1/2 Story
- Residential
- Active
- 5601 sq ft

#### **Basics**

Category: Residential Type: 1 1/2 Story

Status: Active Bedrooms: 4 beds

**Bathrooms: 5** baths Floor level: 4267

**Area: 5601** sq ft **Lot size: 75x162** sq ft

Year built: 1975

# **Building Details**

Basement: Full, Partially finished Exterior material: Brick, Cedar, Combination, Masonry,

Wood Lap

**Roof:** Shingle, Wood Parking: Attached, Detached