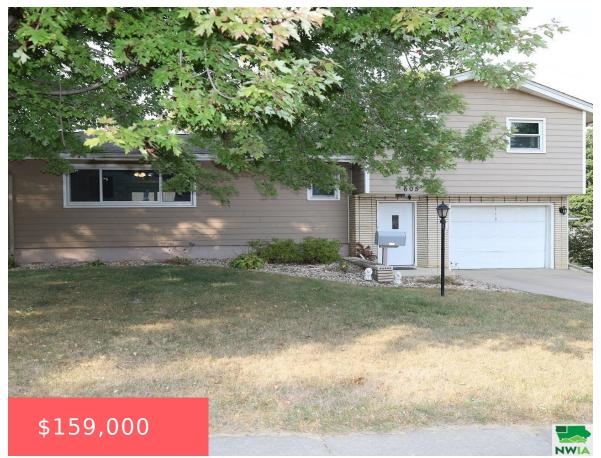

#### **605 S 2ND AVE**

https://cardinalcityrealty.com

W 60' of Lot 5 and W 60' of S 40' of Lot 4, Block 10 of Original Town of Rock Rapids, Lyon County, Iowa

- 3 beds
- 1.75 bath
- Split
- Residential
- Pending
- 1518 sq ft

#### **Basics**

Category: Residential Type: Split

Status: Pending Bedrooms: 3 beds

Bathrooms: 1.75 bath Floor level: 1094

**Area: 1518** sq ft **Year built:** 1959

## **Building Details**

**Basement:** Partially finished **Exterior material:** Cement - Hardy Board

**Roof:** Shingle **Parking:** Attached

### **Amenities & Features**

Amenities: Brick Accent, Built-ins, Deck, Garage Door Opener