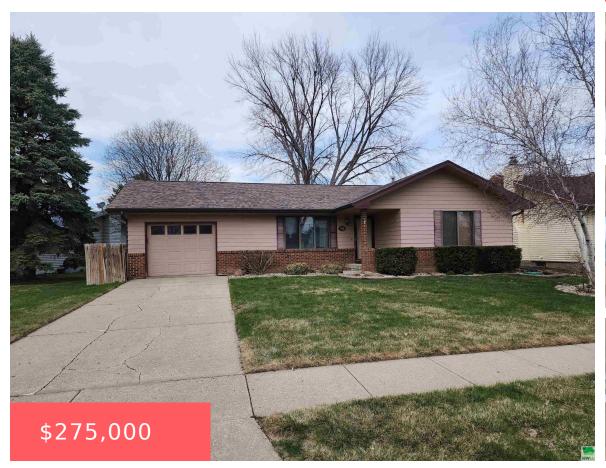

#### **605 STAGE COACH RD**

https://cardinalcityrealty.com

0 29 9 LOT 18 PIONEER VILLAGE ADDITION 1ST FILING

- 2 beds
- 1 bath
- Ranch
- Residential
- Active
- 1096 sq ft

### **Basics**

Category: Residential Type: Ranch

Status: Active Bedrooms: 2 beds

**Bathrooms: 1** bath Floor level: 1096

**Area: 1096** sq ft **Year built:** 1982

# **Building Details**

**Basement:** Block **Exterior material:** Wood Lap

**Roof:** Shingle **Parking:** Attached