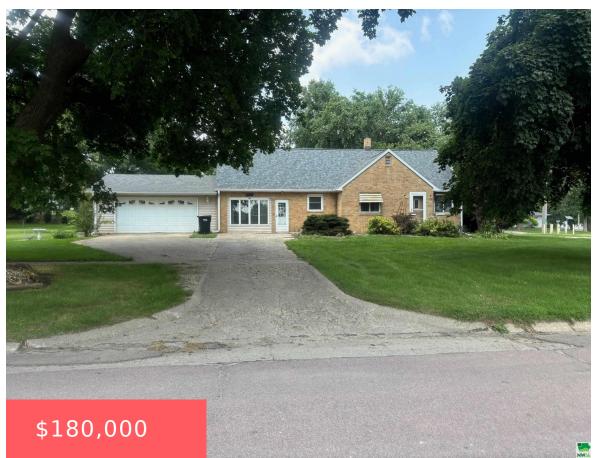

#### **606 E AMHERST ST**

https://cardinalcityrealty.com

E 118' Lot 4 & 5 & S 15' E 110' Lot 3 Block 37 8th Addition

- 2 heds
- 1.5 bath
- Ranch
- Residential
- Pending
- 1922 sq ft

### **Basics**

Category: Residential

**Status:** Pending

Bathrooms: 1.5 bath

**Area: 1922** sq ft **Year built:** 1952

Type: Ranch

Bedrooms: 2 beds

Floor level: 1172

# **Building Details**

Basement: Block, Full, Partially finished Exterior material: Brick, Vinyl

Roof: Shingle Parking: Attached