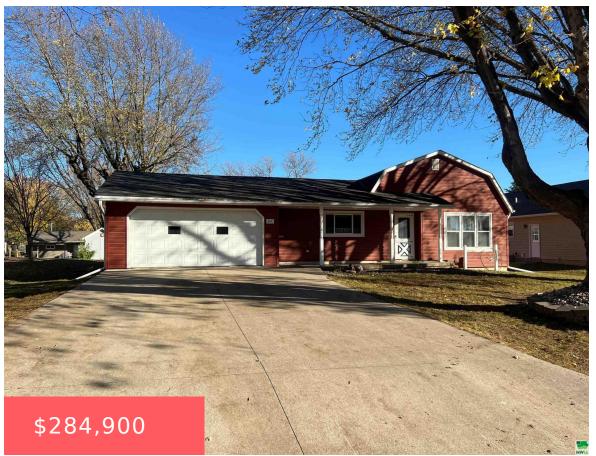

#### **607 GEORGIA AVE SW**

https://cardinalcityrealty.com

L15 BLK 2 SUNSET ADD

- 3 beds
- 2 baths
- Ranch
- Residential
- Active
- 2193 sq ft

#### **Basics**

Category: Residential Type: Ranch

Status: Active Bedrooms: 3 beds

**Bathrooms: 2** baths Floor level: 1479

**Area: 2193** sq ft **Year built:** 1969

# **Building Details**

Basement: Full, Partially finished Exterior material: Vinyl

**Roof:** Shingle **Parking:** Attached, Other-See Comments