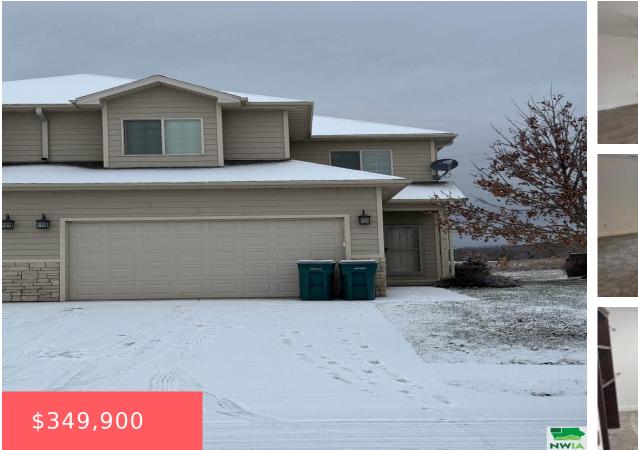

607 PRAIRIE BLVD https://cardinalcityrealty.com Dakota Dunes, SD, 57049

LOT 4 JDM HOMES 1ST ADD DAK DUNES (.102A)

- 3 beds
- 3 baths
- 2 Story
- Residential
- Active
- 1797 sq ft

## Basics

Category: Residential Status: Active Bathrooms: 3 baths Area: 1797 sq ft Type: 2 Story Bedrooms: 3 beds Floor level: 1797 Year built: 2015

## **Building Details**

Basement: Unfinished Roof: Shingle

Exterior material: Combination
Parking: Attached